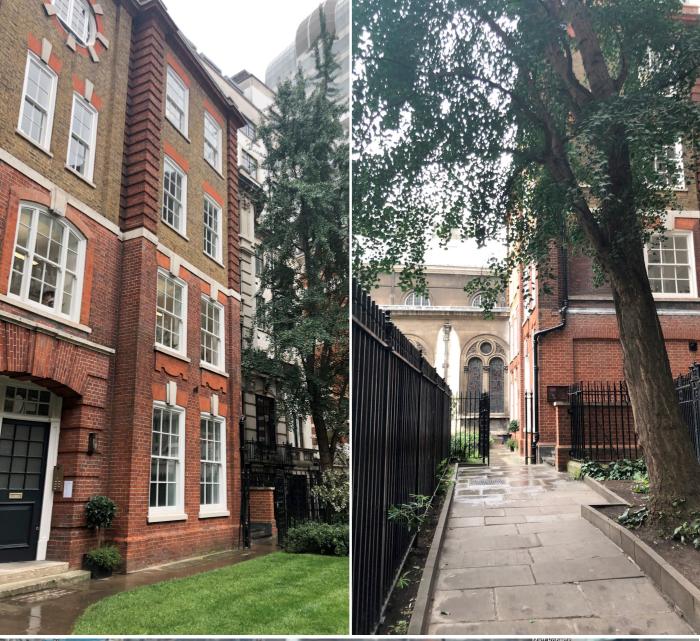

## How to find us

Simudyne St. Michael's Rectory St. Michael's Alley London, EC3V 9DS

## From Bank Station 👄

- Use Exit 3 to leave the station.
- Walk east on Cornhill towards Pope's Head
- Turn right after the Yardsmen onto St Michael's Alley.
- Turn left at Jamaica Wine House.
- Turn left at the end of the grass courtyard.
- The office will be in front of you through the black gate.

## From Monument Station 👄

- Use Exit for Gracechurch Street.
- Walk east on Eastcheap/A1213 towards Gracechurch St.
- Turn left at the Crosse Keys onto Bell Inn Yard.
- Turn right under the archway onto St Michael's
- The office will be in front of you through the black gate.