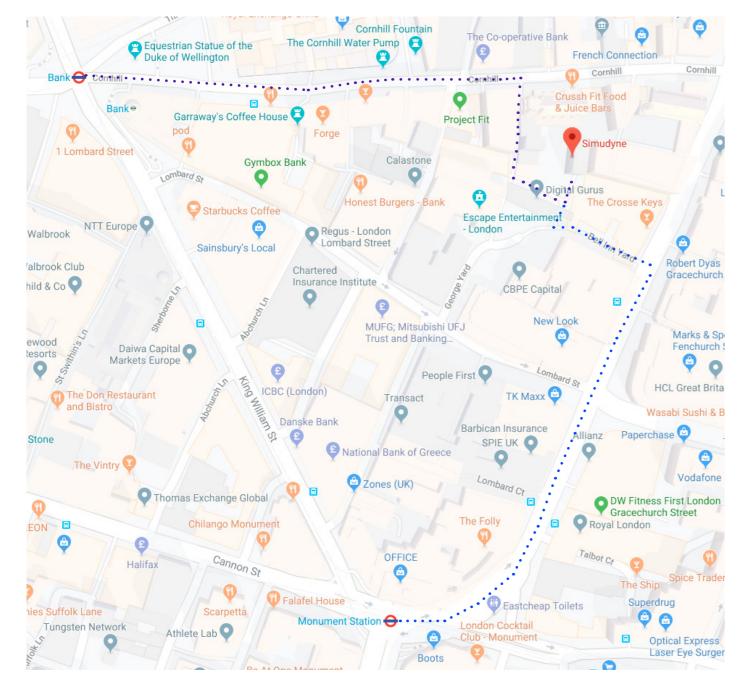

## How to find us

Simudyne St. Michael's Rectory St. Michael's Alley London, EC3V 9DS

## From Bank Station 👄

- Use Exit 3 to leave the station.
- Walk east on Cornhill towards Pope's Head
- Turn right after the Yardsmen onto St Michael's Alley.
- Turn left at Jamaica Wine House.
- Turn left at the end of the grass courtyard.
- The office will be in front of you through the black gate.

## From Monument Station 👄

- Use Exit for Gracechurch Street.
- Walk east on Eastcheap/A1213 towards Gracechurch St.
- Turn left at the Crosse Keys onto Bell Inn Yard.
- Turn right under the archway onto St Michael's
- The office will be in front of you through the black gate.