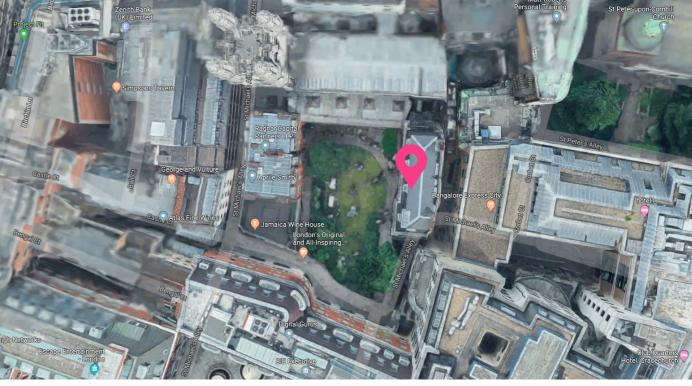

## How to find us

Simudyne St. Michael's Rectory St. Michael's Alley London, EC3V 9DS

## From Bank Station 👄

- Use Exit 3 to leave the station.
- Walk east on Cornhill towards Pope's Head
- Turn right after the Yardsmen onto St Michael's Alley.
- Turn left at Jamaica Wine House.
- Turn left at the end of the grass courtyard.
- The office will be in front of you through the black gate.

## From Monument Station 👄

- Use Exit for Gracechurch Street.
- Walk east on Eastcheap/A1213 towards Gracechurch St.
- Turn left at the Crosse Keys onto Bell Inn Yard.
- Turn right under the archway onto St Michael's
- The office will be in front of you through the black gate.