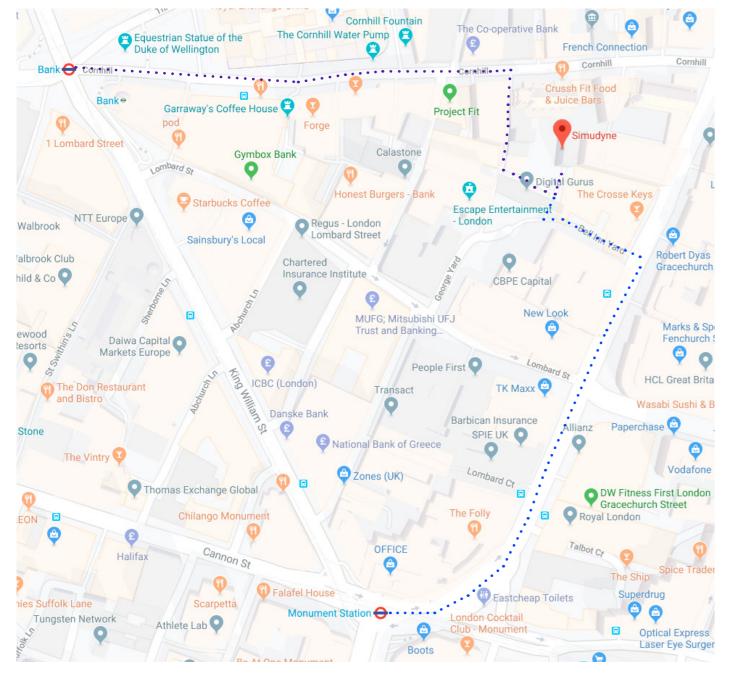

## How to find us

Simudyne Church Vestry The Parish Church of St Michael Cornhill, London, EC3V 9DS

## From Bank Station 👄

- Use Exit 3 to leave the station.
- Walk east on Cornhill towards Pope's Head Alley.
- Turn right after the Yardsmen onto St Michael's Alley.
- Turn left at Jamaica Wine House.
- Turn left at the end of the grass courtyard.
- The office will be in front of you through the black gate.

## From Monument Station 👄

- Use Exit for Gracechurch Street.
- Walk east on Eastcheap/A1213 towards Gracechurch St.
- Turn left at the Crosse Keys onto Bell Inn Yard.
- Turn right under the archway onto St Michael's Alley.
- The office will be in front of you through the black gate.