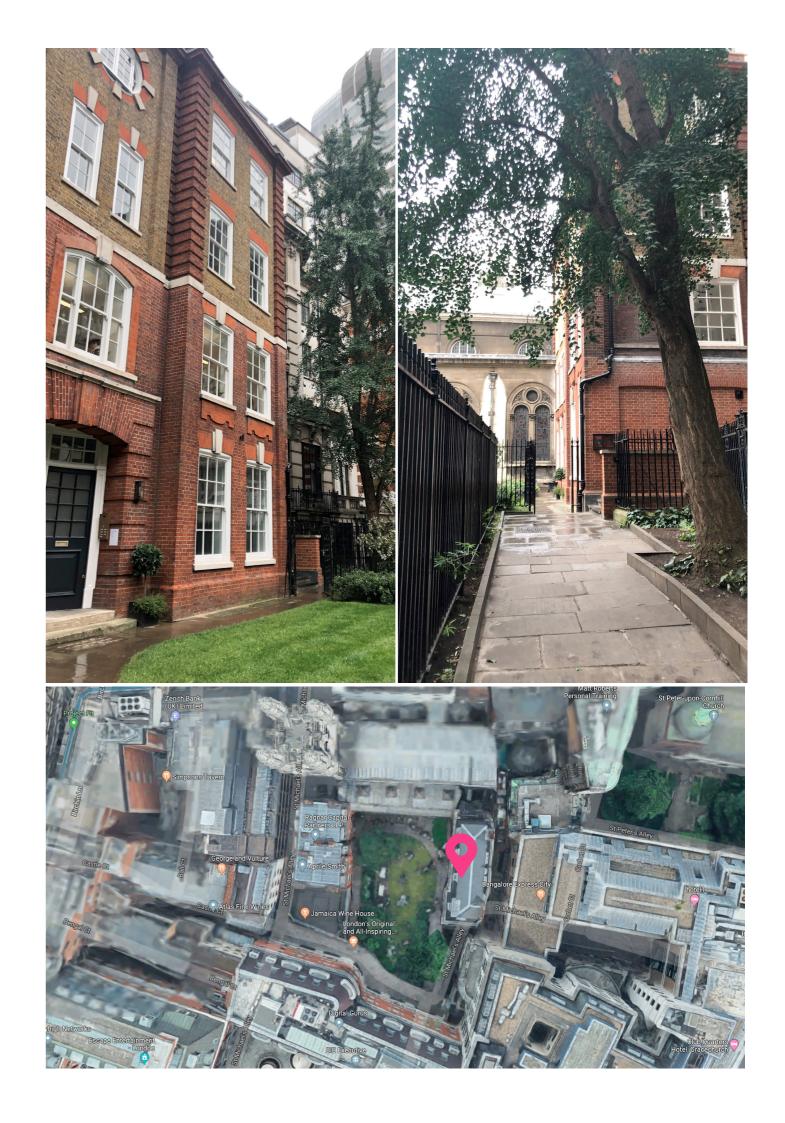

## How to find us

Simudyne Church Vestry The Parish Church of St Michael Cornhill, London, EC3V 9DS

## From Bank Station 👄

- Use Exit 3 to leave the station.
- Walk east on Cornhill towards Pope's Head Alley.
- Turn right after the Yardsmen onto St Michael's Alley.
- Turn left at Jamaica Wine House.
- Turn left at the end of the grass courtyard.
- The office will be in front of you through the black gate.

## From Monument Station 👄

- Use Exit for Gracechurch Street.
- Walk east on Eastcheap/A1213 towards Gracechurch St.
- Turn left at the Crosse Keys onto Bell Inn Yard.
- Turn right under the archway onto St Michael's Alley.
- The office will be in front of you through the black gate.